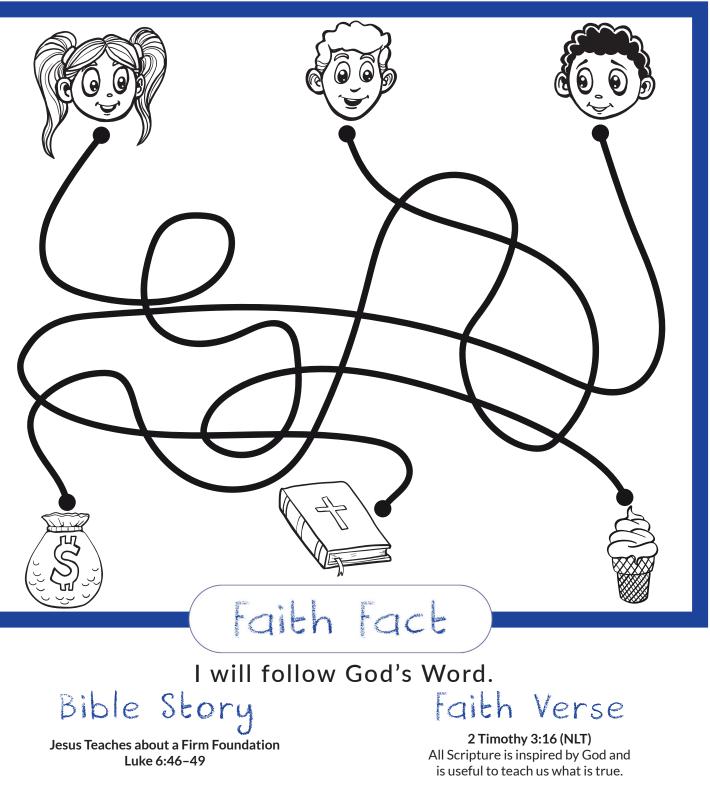

## PRESCHOOL 1.3 ACTIVITY PAGE

Name: \_\_\_\_\_

Instructions: Follow the paths. Cricle the person who follows the Bible.

Family Devotions: Family Devotions for this session can be found on the Bible Engagement Project app.